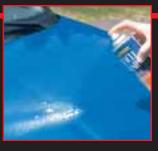

## BriteSide™ Miracle Wash Aerosol Spray

A unique dry car wash and polish delivers outstanding performance and quick, easy and economical applications. No water required.

Simply apply Miracle Wash using the aerosol spray can, work around with a towel and let the surface dry to a haze. Buff with a clean towel until the haze is removed and wipe away to leave your car with a fantastic shine and a super tough protective finish.

Specially formulated surfactants lift dirt and other particles from the surface of your car and hold them in suspension.

Miracle Wash then acts as a shield, protecting the surface from abrasion while you wipe the dirt clean. Repels dust and light dirt particles and protects against the sun's ultraviolet rays.