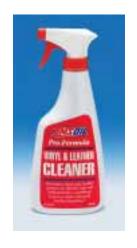

### Vinyl and Leather Cleaner

Pro-Formula Vinyl and Leather Cleaner is a unique formula, specially designed to remove the heavy grime that forms on vinyl and leather seats. It penetrates deep, removing dirt safely without heavy scrubbing. Vinyl and Leather Cleaner preserves and conditions the surface and leaves a pleasant leather scent.