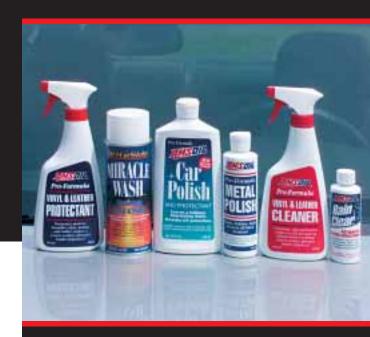

# Automotive Appearance PRODUCTS

AMSOIL products and Dealership information are available from your local AMSOIL Dealer.

reasonable price.

#### **PRO-FORMULA**

### Vinyl and Leather Cleaner

Pro-Formula Vinyl and Leather Cleaner is a unique formula, specially designed to remove the heavy grime that forms on vinyl and leather seats. It penetrates deep, removing dirt safely without heavy scrubbing. Vinyl and Leather Cleaner preserves and conditions the surface and leaves a pleasant leather scent.

### Vinyl and Leather Protectant

Vinyl and Leather Protectant guards leather, vinyl and rubber surfaces against the harmful effects of the sun and weather. Without harmful chemicals or harsh abrasives, it protects surfaces against fading, drying and cracking. Vinyl and Leather Protectant is the perfect complement to Pro-Formula Vinyl and Leather Cleaner for the proper maintenance of your vehicle's interior.

# Metal Polish

Pro-Formula Metal Polish removes oxidation, rust and tarnish from all metal surfaces. The professional, nonabrasive formula cleans and polishes chrome, aluminum, brass, stainless steel, gold and silver.

### Car Polish and Protectant

Pro-Formula Car Polish and Protectant goes on easy and produces a brilliant mirror-like shine with only light hand-buffing. It restores brilliant color and deep luster to faded paint and maintains a showroom finish on newer cars. It also provides UV protection to keep paint from fading and anti static agents to resist dust.

#### Rain Clear

A polymeric formula that repels rain, ice, snow and sleet from windows, allowing clear vision. Water simply beads up and slides off for safe, allweather driving.