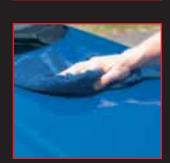

## BriteSide™ Miracle Wash Aerosol Spray

A unique dry car wash and polish delivers outstanding performance and quick, easy and economical applications. No water required.

Simply apply Miracle Wash using the aerosol spray can, work around with a towel and let the surface dry to a haze. Buff with a clean towel until the haze is removed and wipe away to leave your car with a fantastic shine and a super tough protective finish.

Specially formulated surfactants lift dirt and other particles from the surface of your car and hold them in suspension.

Miracle Wash then acts as a shield, protecting the surface from abrasion while you wipe the dirt clean. Repels dust and light dirt particles and protects against the sun's ultraviolet rays.