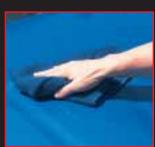

## BriteSide™ Miracle Wash Aerosol Spray

A unique dry car wash and polish delivers outstanding performance and quick, easy and economical applications. No water required.

Simply apply Miracle Wash using the aerosol spray can, work around with a towel and let the surface dry to a haze. Buff with a clean towel until the haze is removed and wipe away to leave your car with a fantastic shine and a super tough protective finish.

Specially formulated surfactants lift dirt and other particles from the surface of your car and hold them in suspension.

Miracle Wash then acts as a shield, protecting the surface from abrasion while you wipe the dirt clean. Repels dust and light dirt particles and protects against the sun's ultraviolet rays.