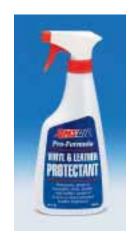

### Vinyl and Leather Protectant

Vinyl and Leather Protectant guards leather, vinyl and rubber surfaces against the harmful effects of the sun and weather. Without harmful chemicals or harsh abrasives, it protects surfaces against fading, drying and cracking. Vinyl and Leather Protectant is the perfect complement to Pro-Formula Vinyl and Leather Cleaner for the proper maintenance of your vehicle's interior.